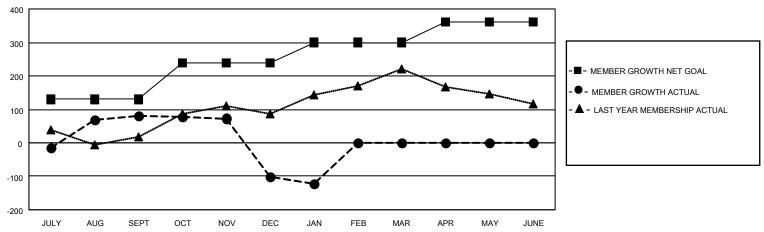

## GOALS AND ACTUAL MEMBERS CUMULATIVE

| DROPPED CLUBS: 9 |     | 42 CLUBS OF 158 ADDED 1 OR<br>MORE NEW MEMBERS | GENDER DISTRIBUTION                   |                |  |
|------------------|-----|------------------------------------------------|---------------------------------------|----------------|--|
|                  |     | NORE NEW WEINBERS                              | MALE                                  | 3,036 (67.27%) |  |
| <u></u>          |     |                                                | FEMALE                                | 1,474 (32.66%) |  |
| DROPPED MEMBERS  |     |                                                | NON BINARY                            | 0 (0.00%)      |  |
|                  | _   |                                                | PREFER NOT TO ANSWER                  | 3 (0.07%)      |  |
| DECEASED         | 6   |                                                |                                       |                |  |
| CLUB CANCELLED   | 106 | CLICK HERE FOR CUMULATIVE                      | TOTAL FAMILY UNIT MEMBERS             | 2,304          |  |
| OTHER            | 314 | MEMBERSHIP DATA                                |                                       |                |  |
| TOTAL 426        |     |                                                | FAMILY MEMBERS PAYING HALF DUES 1,233 |                |  |
|                  |     |                                                |                                       |                |  |