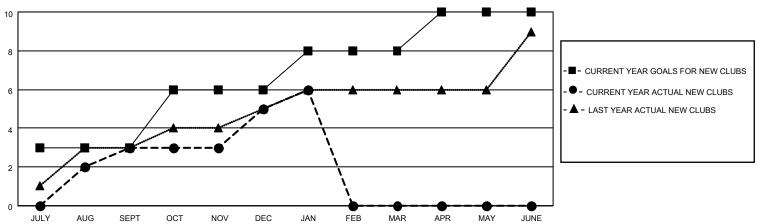

## MONTHLY MEMBERSHIP PROGRESS REPORT

LOCATION INDIA District 321C1 Results as of: 1/31/2023

| Clubs RESULTS FOR 2022-2023 |   |   |   | Members RESULTS FOR 2022-2023 |     |     |     |
|-----------------------------|---|---|---|-------------------------------|-----|-----|-----|
|                             |   |   |   |                               |     |     |     |
| JULY/AUG/SEPT               | 3 | 3 | 0 | JULY/AUG/SEPT                 | 130 | 187 | 98  |
| OCT/NOV/DEC                 | 3 | 2 | 6 | OCT/NOV/DEC                   | 110 | 81  | 260 |
| JAN/FEB/MAR                 | 2 | 1 | 3 | JAN/FEB/MAR                   | 60  | 78  | 68  |
| APR/MAY/JUNE                | 2 | 0 | 0 | APR/MAY/JUNE                  | 60  | 0   | 0   |

## GOALS AND ACTUAL NEW CLUBS CUMULATIVE



## GOALS AND ACTUAL MEMBERS CUMULATIVE



| DROPPED CLUBS: 9 |     | 42 CLUBS OF 158 ADDED 1 OR<br>MORE NEW MEMBERS | GENDER DISTRIBUTION                   |                |  |
|------------------|-----|------------------------------------------------|---------------------------------------|----------------|--|
|                  |     | NORE NEW WEINBERS                              | MALE                                  | 3,036 (67.27%) |  |
| <u></u>          |     |                                                | FEMALE                                | 1,474 (32.66%) |  |
| DROPPED MEMBERS  |     |                                                | NON BINARY                            | 0 (0.00%)      |  |
|                  | _   |                                                |